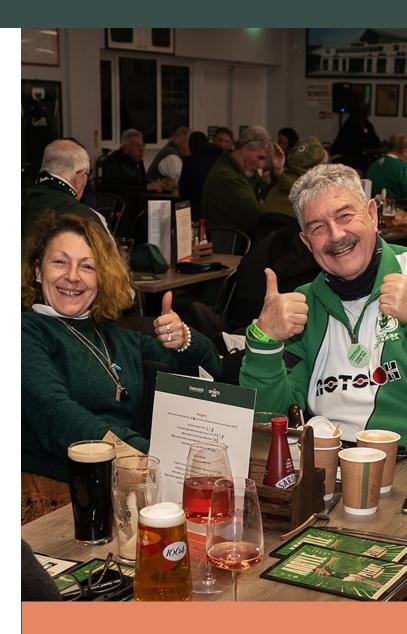

The Sports Bar is our on-site "pub style" venue to meet with friends before and after the match.

Enjoy the dish of the day, with access to an extensive paid bar, whilst sampling the live entertainment, play some pool or darts, and catch the televised early/late game to enhance your matchday experience. Come back after the game to continue your matchday experience and enjoy the live music\*

## PER MATCH PACKAGE **TO INCLUDE**

- Match ticket with a padded seat in the Beacon Electrical Mayflower Grandstand Lower.
- Access to the The Sports Bar, before and after the match.
- Dish of the day
- Entertainment pre- and post-match.
- Programme and team sheet QR code for every home league match.
- Tea. coffee at half time.
- Live music post-match\*