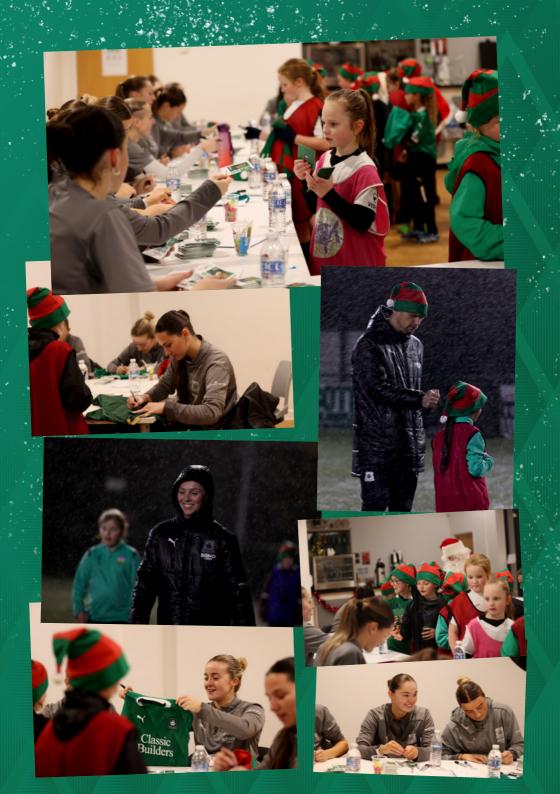

# Christmas Cracker

In the week before Christmas, children from all over the area were excited to join in with this season's Christmas Cracker events, with Argyle's men's and women's teams on hand to join in with gamerelated training sessions.

Later, with Father Christmas and Pilgrim Pete in attendance as well, excited youngsters had their chance to grab autographs and selfies with their heroes.

Here is a gallery of the fun, annual events which continue to be some of the most looked-forward to in the Argyle Community Trust's calendar.