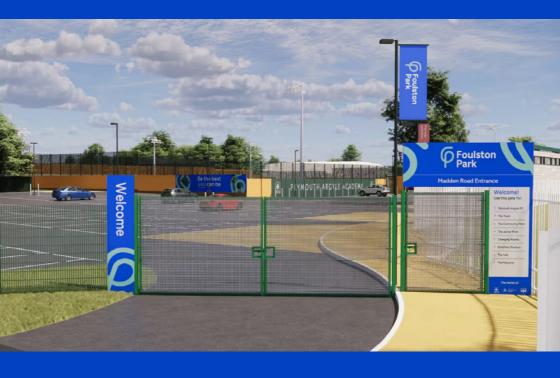

# support Argyle

Foulston Park will be home to the Plymouth Argyle Academy, Plymouth Argyle Women's team, Plymouth Albion and the Argyle Community Trust, alongside extensive community and sporting facilities for the city when it opens its doors.

In addition, for the first time, several players have signed contracts, legitimising their participation and offering protection for both player and club. Foulston Park will soon become home for the Women's team. Over recent seasons, the team have lived a somewhat nomadic lifestyle, trying to find suitable venues to not only play fixtures, but to train. The search for venues which are not only available, but fit league requirements, has seen Argyle Women playing as far away at Newton Abbot, 35 miles away.

The up-to-date facilities present the squad with a chance to further develop their stance as part of the FA Women's National League pyramid, as women's football continues to grow across the whole UK. Foulston Park will offer a place to train, prepare, play and develop.