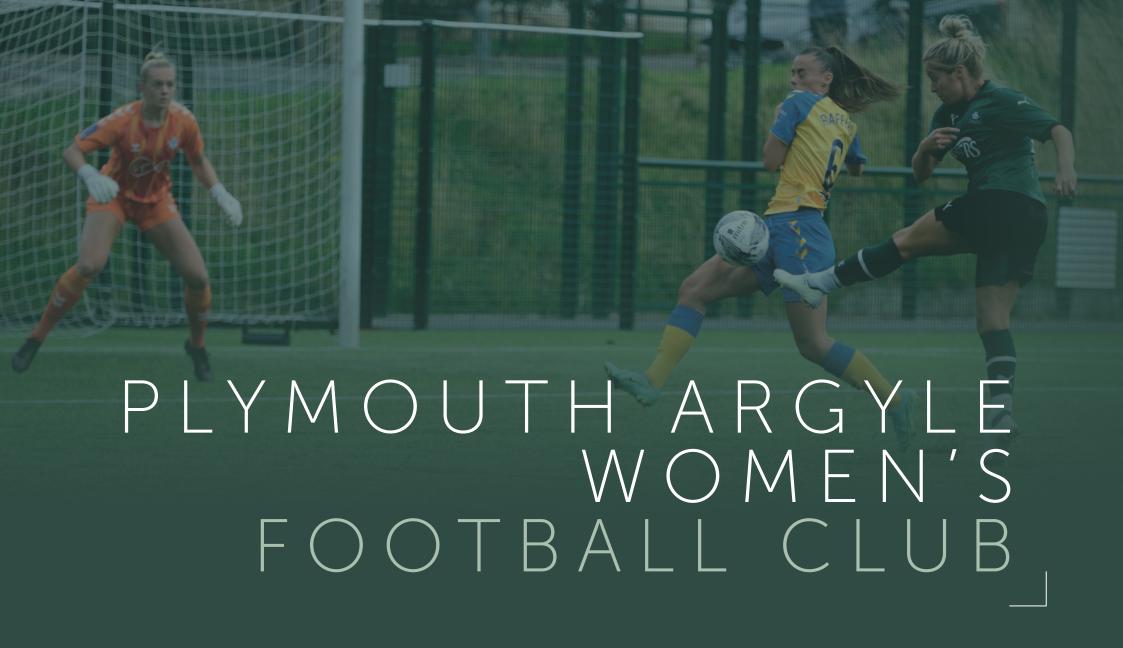

# ABOUT US

Plymouth Argyle Women's Football Club (PAWFC) are a women's football team located in the city of Plymouth in the county of Devon in the South-West of England.

PAWFC are also known as 'The Pilgrims' and compete in the FA Women's National League South Premier Division which is tier three of the Women's football pyramid and only two tiers below the Women's WSL.

The home ground of Plymouth Argyle WFC is the Manadon Sports Hub, Plymouth.